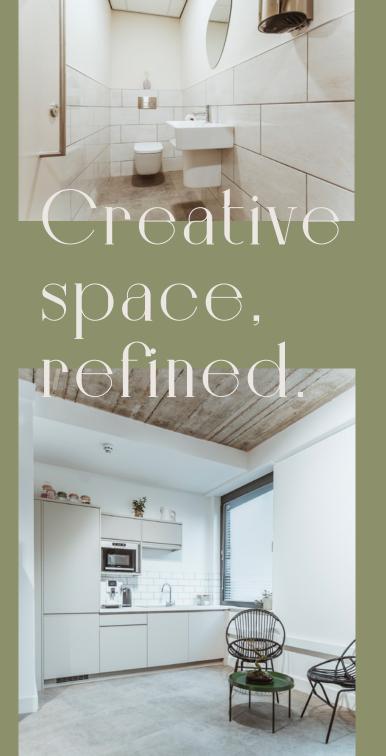

# COURTYARD

Creative Space, refined.

The Courtyard, 110-118 Church St, Hunslet, Leeds LS10 2JA

### The Courtyard, 110-118 Church St, Hunslet, Leeds LS10 2JA

Welcome to The Courtyard, Leeds – a dynamic and stylish destination for modern workspaces. Whether you need an office, studio, workshop, design lab, storage or a flexible hybrid set-up, The Courtyard offers space that adapts to you. Creative space redefined.

#### **Key Features Include:**

- Self-contained ground & first floor unit
- Brand new fitted kitchen and bathroom
- Suitable for office, studio, workshop, design lab or hybrid use
- 8+ designated on-site parking spaces
- Rear access via loading doors
- Exposed ceilings & LED lighting
- New air conditioning (heating & cooling)
- Abundant natural light & modern finishes
- Secure, gated estate with excellent parking ratio
- Quick access to M621 & just 1.5 miles from Leeds city centre