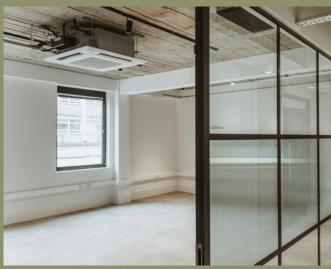

### The Courtyard, 110-118 Church St, Hunslet, Leeds LS10 2JA

Welcome to The Courtyard, Leeds – a dynamic and stylish destination for modern workspaces. Whether you need an office, studio, workshop, design lab, storage or a flexible hybrid set-up, The Courtyard offers space that adapts to you. Creative space redefined.

#### **Key Features Include:**

- Self-contained ground & first floor unit
- Brand new fitted kitchen and bathroom
- Suitable for office, studio, workshop, design lab or hybrid use
- 8+ designated on-site parking spaces
- Rear access via loading doors
- Exposed ceilings & LED lighting
- New air conditioning (heating & cooling)
- Abundant natural light & modern finishes
- Secure, gated estate with excellent parking ratio
- Quick access to M621 & just 1.5 miles from Leeds city centre