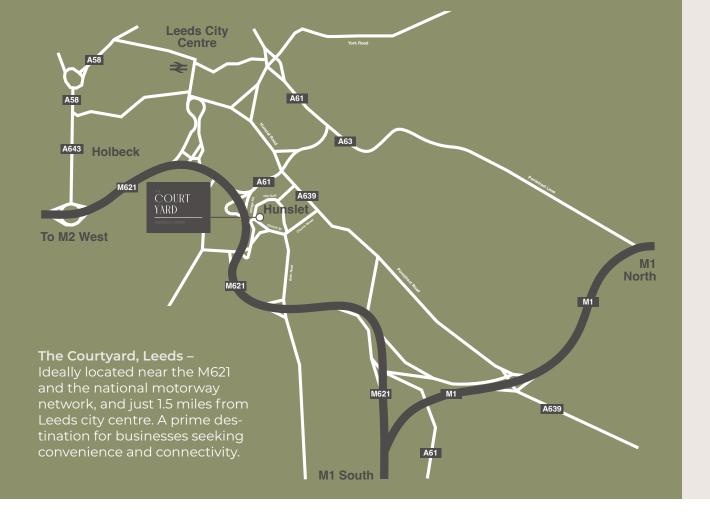

#### **Key Features Include:**

- Self-contained ground & first floor unit
- Brand new fitted kitchen and bathroom
- Suitable for office, studio, workshop, design lab or hybrid use
- 8+ designated on-site parking spaces
- Rear access via loading doors
- Exposed ceilings & LED lighting
- New air conditioning (heating & cooling)
- Abundant natural light & modern finishes
- Secure, gated estate with excellent parking ratio
- Quick access to M621 & just 1.5 miles from Leeds city centre