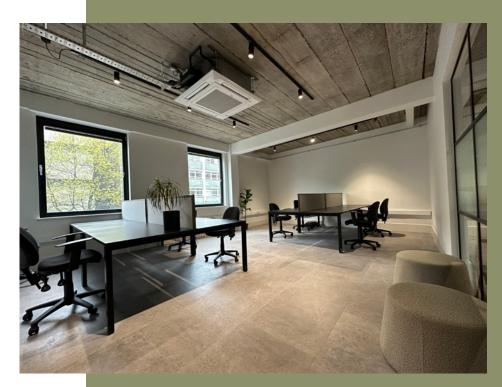

### The Courtyard, 110-118 Church St, Hunslet, Leeds LS10 2JA

Welcome to The Courtyard, Leeds – a dynamic and stylish destination for modern workspaces. Whether you need an office, studio, workshop, design lab, storage or a flexible hybrid set-up, The Courtyard offers space that adapts to you. Creative space redefined.

#### **Key Features Include:**

- Self-contained ground & first floor unit
- Brand new fitted kitchen and bathroom
- Suitable for office, studio, workshop, design lab or hybrid use
- 8+ designated on-site parking spaces
- Rear access via loading doors
- Exposed ceilings & LED lighting
- New air conditioning (heating & cooling)
- Abundant natural light & modern finishes
- Secure, gated estate with excellent parking ratio
- Quick access to M621 & just 1.5 miles from Leeds city centre