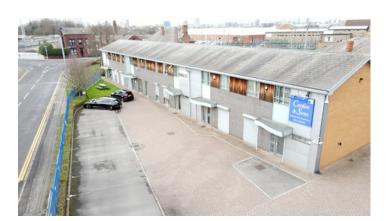

# COURTYARD

Creative Space, refined.

The Courtyard, 110-118 Church St, Hunslet, Leeds LS10 2JA

### The Courtyard, 110-118 Church St, Hunslet, Leeds LS10 2JA

Welcome to The Courtyard, Leeds – a dynamic and stylish destination for modern workspaces. Whether you need an office, studio, workshop, design lab, storage or a flexible hybrid set-up, The Courtyard offers space that adapts to you. Creative space redefined.

#### **Key Features Include:**

- Self-contained ground & first floor unit
- Brand new fitted kitchen and bathroom
- Suitable for office, studio, workshop, design lab or hybrid use
- 8+ designated on-site parking spaces
- Rear access via loading doors
- Exposed ceilings & LED lighting
- New air conditioning (heating & cooling)
- Abundant natural light & modern finishes
- Secure, gated estate with excellent parking ratio
- Quick access to M621 & just 1.5 miles from Leeds city centre