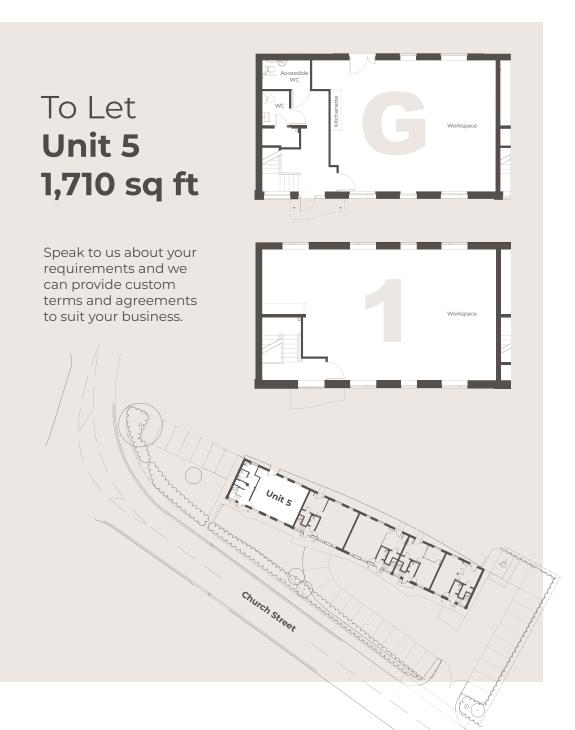

#### **Key Features Include:**

- Self-contained ground & first floor unit
- Brand new fitted kitchen and bathroom
- Suitable for office, studio, workshop, design lab or hybrid use
- 8+ designated on-site parking spaces
- Rear access via loading doors
- Exposed ceilings & LED lighting
- New air conditioning (heating & cooling)
- Abundant natural light & modern finishes
- Secure, gated estate with excellent parking ratio
- Quick access to M621 & just 1.5 miles from Leeds city centre

The images, floor plans, and other property details are for illustrative purposes only

#### **Terms**

Rent on application. Unit 5 is available by way of new lease terms for a number of years to be agreed.