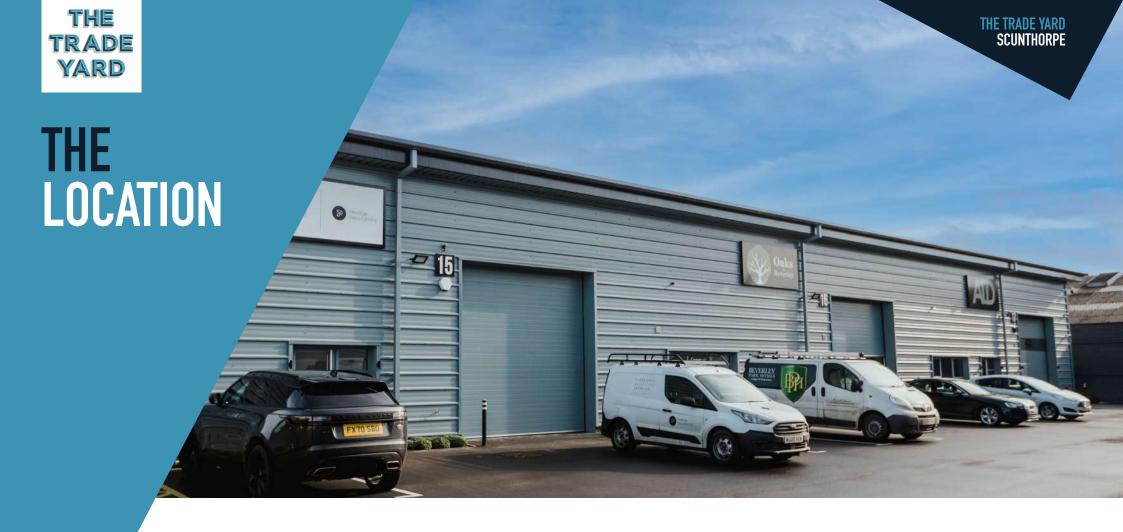

#### LOCATION HIGHLIGHTS

Located on The Trade Yard Scunthorpe the development is part of Scunthorpe main trade hub with national names occupying the other units creating a one stop shop for businesses and DIYers. Scunthorpe is the principle commercial centre for North Lincolnshire and benefits from a catchment area of approximately 152,000 people.

The area is well situated, being within close proximity to Humberside International Airport and Robin Hood Airport. The town is situated adjacent to the M180 and M181 motorways, which has excellent links to the national motorway network, regional airports,