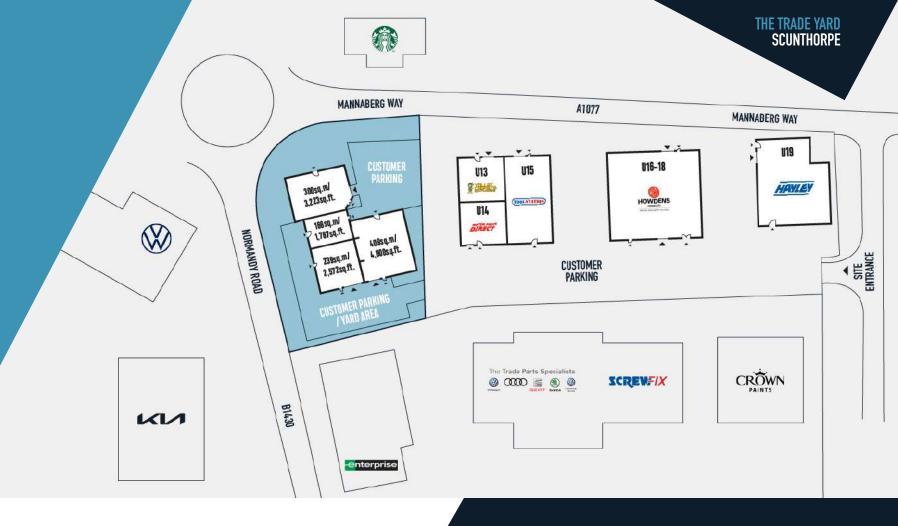

THE UNITS

#### NEARBY BUSINESSES

Screwfix, Toolstation, Motor Parts Direct, Howdens, MKM, Crown, Enterprise, Volkswagen, Kia, BMW.