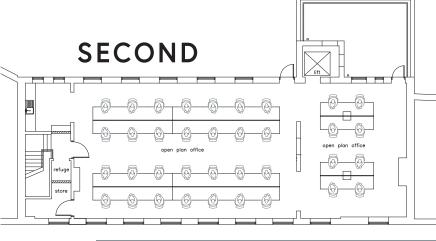

### Three floors of quality office space

| ground floor | 1,955 sqft<br>181 sqm |
|--------------|-----------------------|
| first floor  | 1,500 sqft<br>139 sqm |
| second floor | 1,768 sqft<br>164 sqm |