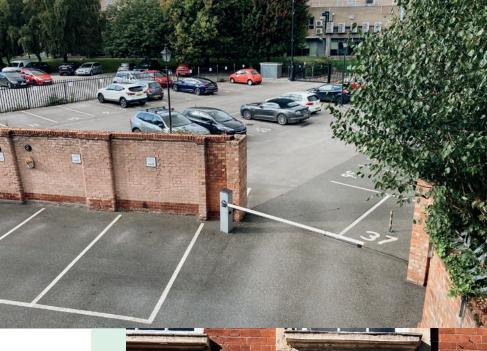

# **FLOORS**

On the doorstep of...

Cycle racks on site - free of charge

On-site car parking

10 min drive to Hull Ferry Port

14 min walk to Hull Paragon Interchange

20 min drive to Humberside airport