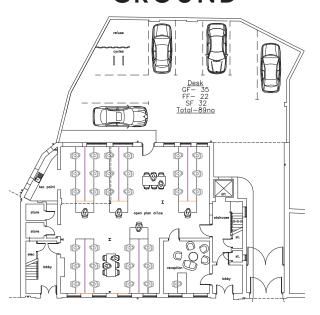

### Three floors of quality office space

| ground floor | 1,955 sqft<br>181 sqm |
|--------------|-----------------------|
| first floor  | 1,500 sqft<br>139 sqm |
| second floor | 1,768 sqft<br>164 sqm |

### **GROUND**