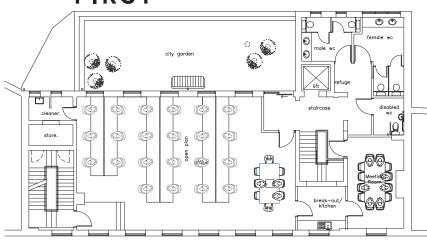

### Three floors of quality office space

| ground floor | 1,955 sqft<br>181 sqm |
|--------------|-----------------------|
| first floor  | 1,500 sqft<br>139 sqm |
| second floor | 1,768 sqft<br>164 sqm |

## **FIRST**

IN THE
HEART OF
HULL's
OLD
TOWN

- £16.50 per sqft.
- Located in a prominent position in Hull City Centre, directly opposite The Guildhall and Hull Combined Court Centre.
- Open plan offices, capable of subdivision.
- Refurbished in 2016 to a high specification.
- Available as a whole or on a floor by floor basis.
- Aircon & heating systems.