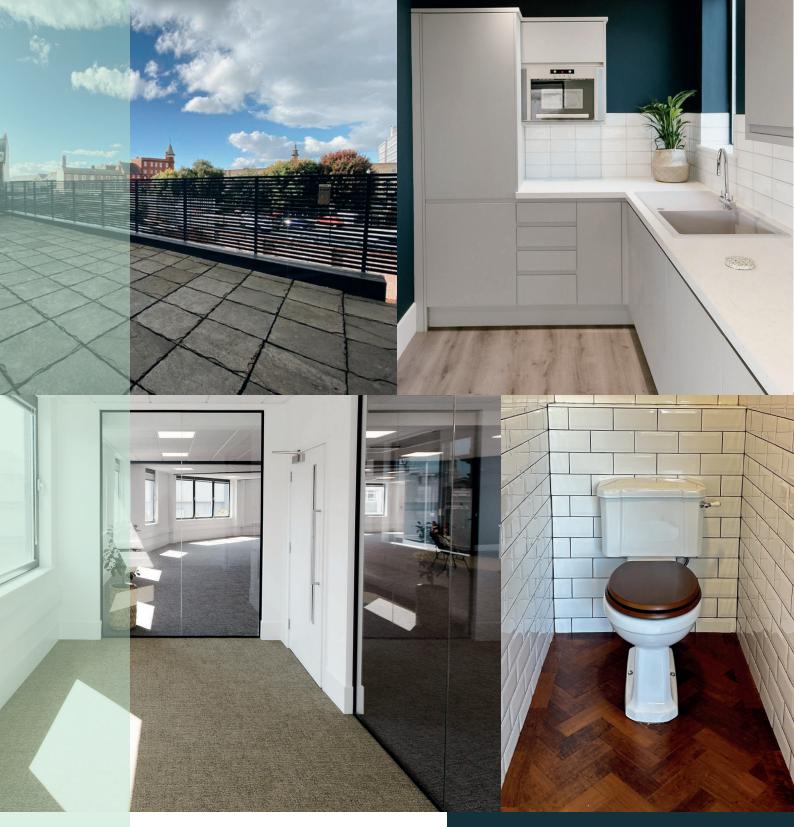

### Three floors of quality office space

| ground floor | 1,955 sqft<br>181 sqm |
|--------------|-----------------------|
| first floor  | 1,500 sqft<br>139 sqm |
| second floor | 1,768 sqft<br>164 sqm |

## **FIRST**

IN THE
HEART OF
HULL's
OLD
TOWN

- £16.50 per sqft.
- Located in a prominent position in Hull City Centre, directly opposite The Guildhall and Hull Combined Court Centre.
- Open plan offices, capable of subdivision.
- Refurbished in 2016 to a high specification.
- Available as a whole or on a floor by floor basis.
- Aircon & heating systems.