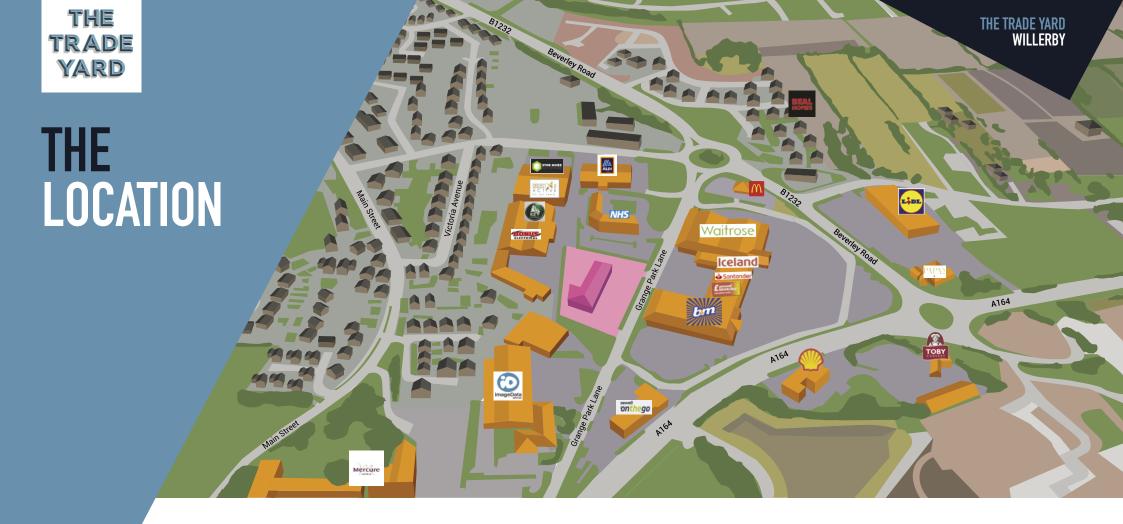

#### LOCATION HIGHLIGHTS

Located on the A164, the main arterial road between the Humber Bridge/A63 (4 miles) and Beverley (7 miles), the location puts you within 10 minutes of the populous Townships of Cottingham, Willerby, Hessle and Anlaby. A similar travel time (6–12 minutes) to the west will connect you to wealthy suburbs, Swanland, North Ferriby, Welton and Brough.

#### NEARBY BUSINESSES

Aldi, B&M, Iceland, Lidl, McDonalds, Sewell, Waitrose and more.