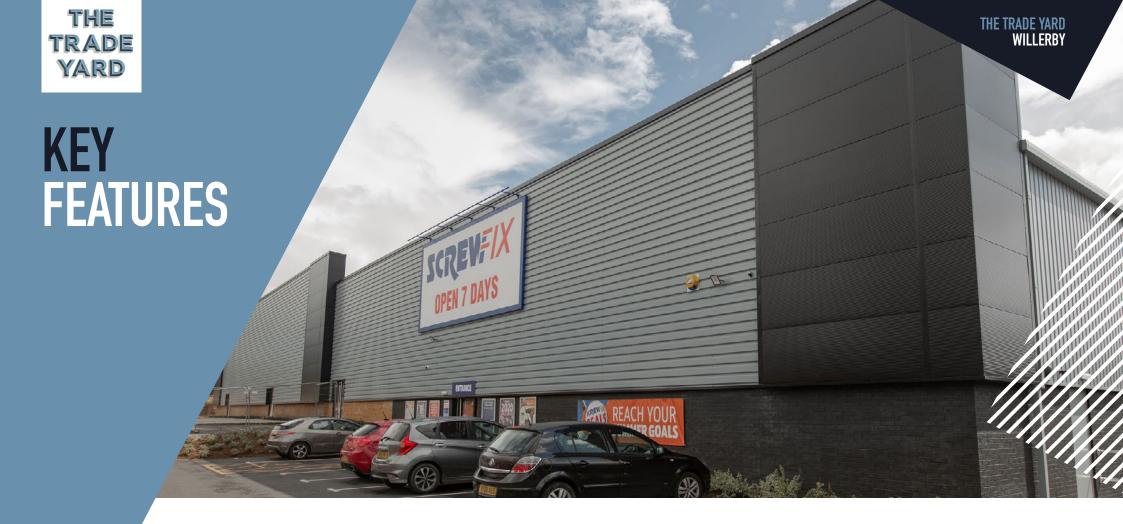

- High profile trade site.
- Excellent road links and separate HGV access.
- National trade operator Screwfix operating on site.
- Recently acquired by leading property developer Allenby Commercial.
- 20,000sqft of quality trade units to let.
- Lightstream / fiber internet connections (fastest in UK).
- 6m eaves height.
- 4x4m electric roller shutters to rear.
- High carparking ratios.
- 3-phase power.
- Quality of space: A (Fully Refurbished in 2020).
- Shell finish (fit-out available).
- Neighbouring Waitrose, McDonald's B&M, Aldi and more.

# THE UNITS

With national trade operator Screwfix already operating successfully on site having taken Unit 5 and with Units 3 and 4 now let, Unit 2 is the last available unit at 450 sqm. All the units benefit from easy walking access to local amenities and travel connections, as well as good road links and ample onsite parking. Please get in touch for further details and latest availability.