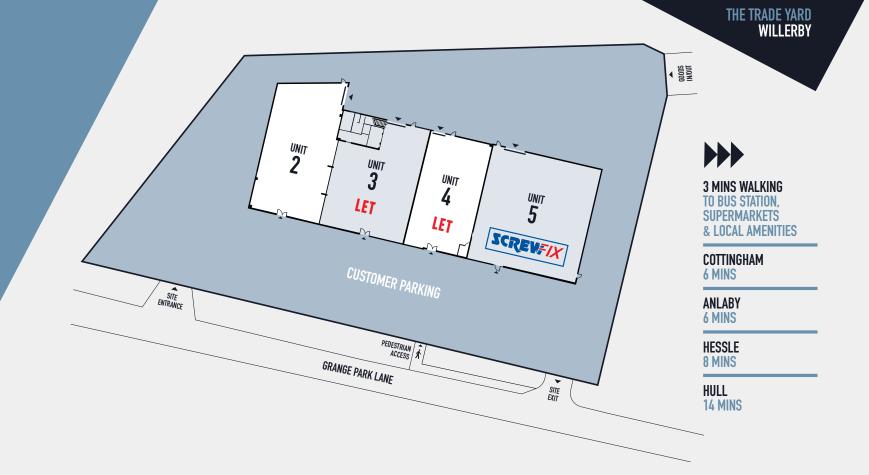

# THE UNITS

With national trade operator Screwfix already operating successfully on site having taken Unit 5 and with Units 3 and 4 now let, Unit 2 is the last available unit at 450 sqm. All the units benefit from easy walking access to local amenities and travel connections, as well as good road links and ample onsite parking. Please get in touch for further details and latest availability.

450 SQM 4,850 SQFT

508 SQM 5,468 SQFT

339 SQM 3.649 SQFT

580 SQM 6,250 SQFT

#### LOCATION HIGHLIGHTS

Located on the A164, the main arterial road between the Humber Bridge/A63 (4 miles) and Beverley (7 miles), the location puts you within 10 minutes of the populous Townships of Cottingham, Willerby, Hessle and Anlaby. A similar travel time (6–12 minutes) to the west will connect you to wealthy suburbs, Swanland, North Ferriby, Welton and Brough.