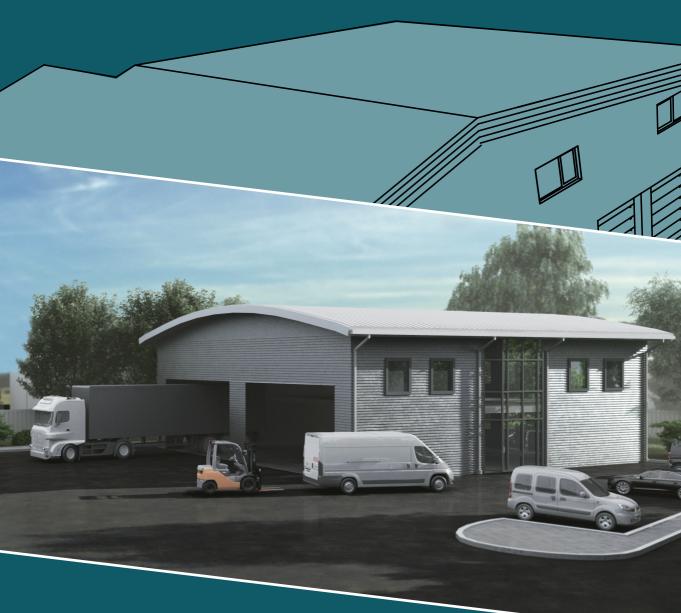

**THE POINT, PRIORY PARK EAST** Henry Boot Way Kingston Upon Hull, HU4 7EA

**Please note:** This is an artists impression for illustrative purposes only

allenbycommercial.co.uk

The Point is a 6.45 acre site located on Priory Park East, Hessle, just 5 miles from Kingston Upon Hull. The land is being developed by established local developers Allenby Commercial and will consist of high quality trade counter / industrial units with large yard areas and car parking. The Point is a unique find in it's positioning it is located a stone's-throw from the A63 and the main road networks to major UK cities, yet is located on the outskirts of popular town Hessle and is surrounded by local amenities. Unlike other business parks, each space within The Point can be custom designed to offer your business the most efficient and useable space possible.

#### Key features:

- 🖅 🔊 On-site parking
- High profile location
- High eaves

CCTV

- (E) Enterprise Zone
  - Large Yard Areas