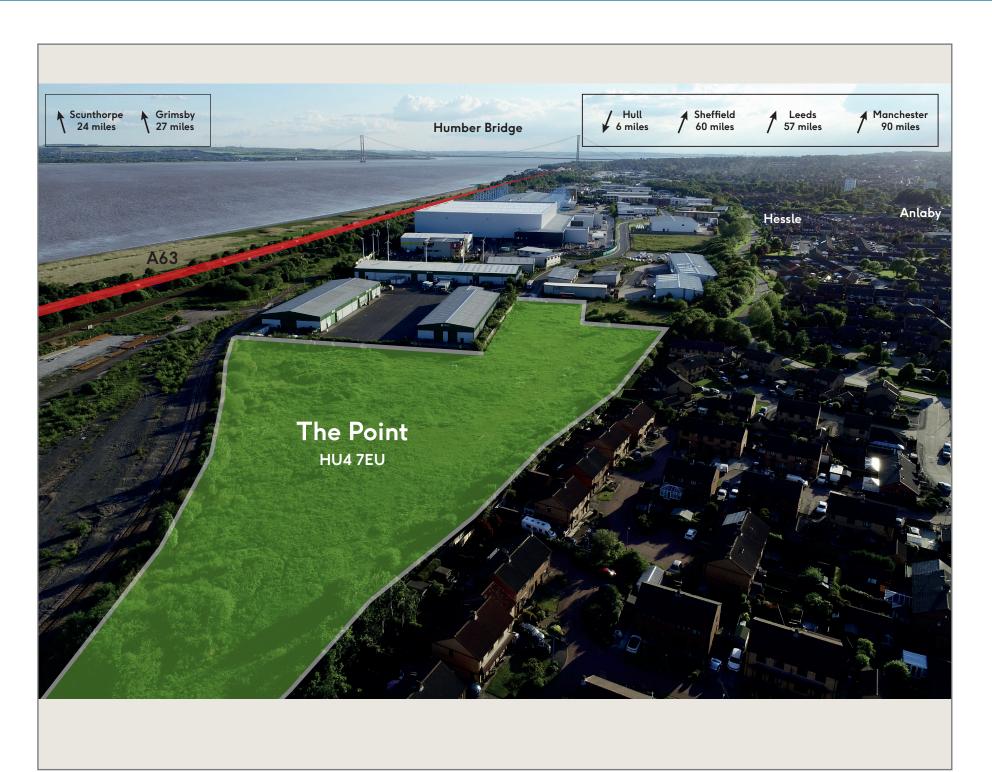

## LOCATION HIGHLIGHTS

Priory Park is a well-established prime development to the West of Hull City Centre which is the location of choice for over 90 companies who comprise of local, national and regional businesses.

Located in the West Area Humber Enterprise Zone and positioned adjacent to Clive Sullivan Way, excellent road links provide dual carriageway access to Hull City Centre, Docks, Humber Bridge and the national motorway network. This site is located at the Eastern end of Henry Boot Way adjacent to the Fruit Market development.

**4 mins** drive to A63 / main road network

**10 mins** walk to local amenities

5 miles to Kingston upon Hull