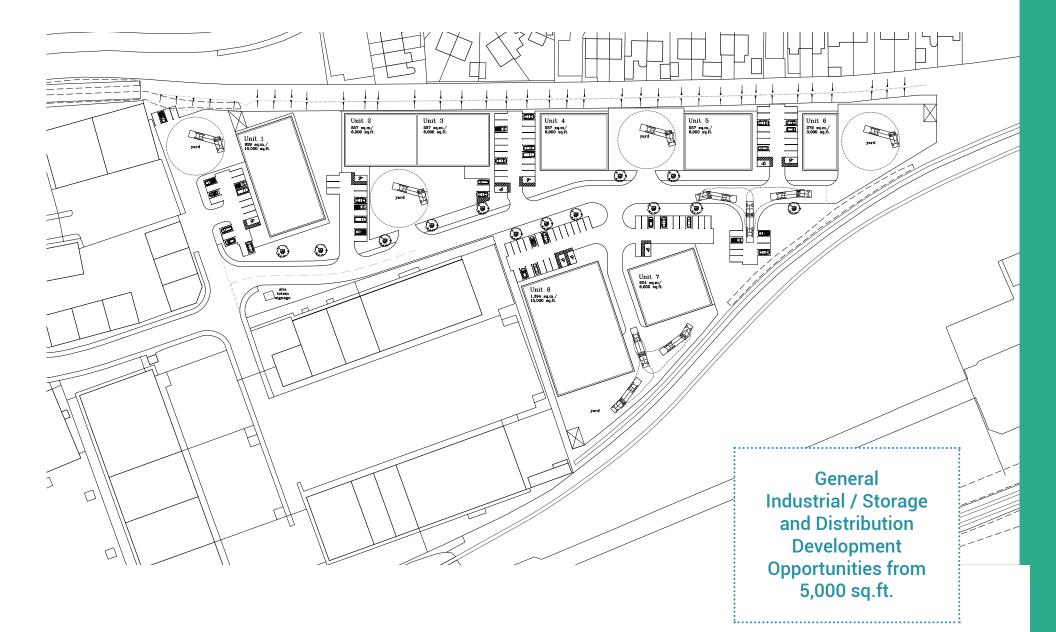

## SITE-SPECIFIC HIGHLIGHTS

- Last Commercial/Industrial Development Site at Priory Park
- Industrial / Storage and Distribution
- Mains Infrastructure in Place
- Design and Build Opportunities
- Your new unit may qualify for Business Rates Relief