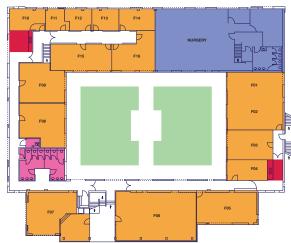

If you would like to find out more about this office space and rental units available, please contact our team.

| Unit             | Area sq.ft |
|------------------|------------|
| Nursery          | 4628       |
| GI/G2            | 965        |
| G <sub>3</sub>   | 376        |
| G <sub>4</sub>   | 226        |
| G <sub>5</sub>   | 530        |
| G6               | 792        |
| G <sub>7</sub>   | 400        |
| G8/G9            | 914        |
| Gio              | 420        |
| GII              | 244        |
| G12/G13          | 284        |
| G <sub>I</sub> 4 | 312        |
| G15/G16          | 323        |
|                  |            |
| FI/F2            | 972        |
| F3               | 420        |
| F4               | 240        |
| F5               | 537        |
| F6               | 1161       |
| F <sub>7</sub>   | 803        |
| F8               | 558        |
| F9               | 511        |
| Fio              | 250        |
| FII/FI2          | 307        |
| Fi3              | 183        |
| Fi4              | 240        |
| F15              | 483        |
| Fı6              | 434        |