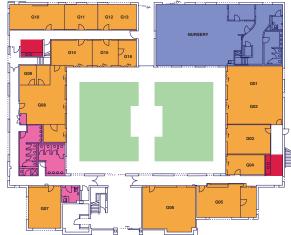

If you would like to find out more about this office space and rental units available, please contact our team.

| Unit             | Area sq.ft |
|------------------|------------|
| Nursery          | 4628       |
| GI/G2            | 965        |
| G <sub>3</sub>   | 376        |
| G <sub>4</sub>   | 226        |
| G <sub>5</sub>   | 530        |
| G6               | 792        |
| G <sub>7</sub>   | 400        |
| G8/G9            | 914        |
| Gio              | 420        |
| GII              | 244        |
| G12/G13          | 284        |
| G <sub>I</sub> 4 | 312        |
| G15/G16          | 323        |
|                  |            |
| FI/F2            | 972        |
| F3               | 420        |
| F4               | 240        |
| F5               | 537        |
| F6               | 1161       |
| F <sub>7</sub>   | 803        |
| F8               | 558        |
| F9               | 511        |
| Fio              | 250        |
| FII/FI2          | 307        |
| Fi3              | 183        |
| Fi4              | 240        |
| F15              | 483        |
| Fı6              | 434        |