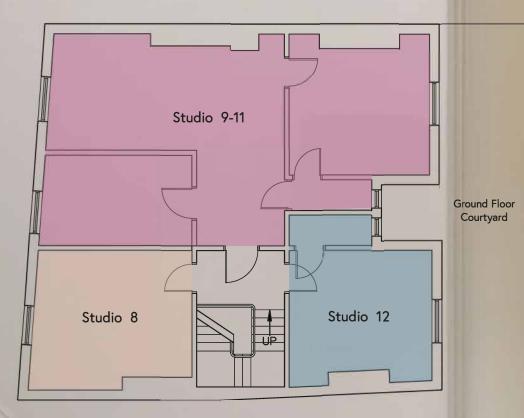

## Designer kitchen & bathrooms Shower & secure cycle store

| Studio 8    | 19 m <sup>2</sup>  | 204ft <sup>2</sup> | £295           |
|-------------|--------------------|--------------------|----------------|
| Studio 9-11 | 6 3 m <sup>2</sup> | 676ft²             | £985           |
| Studio 12   | 19 m <sup>2</sup>  | 204ft <sup>2</sup> | £295           |
|             |                    |                    | Price per mont |