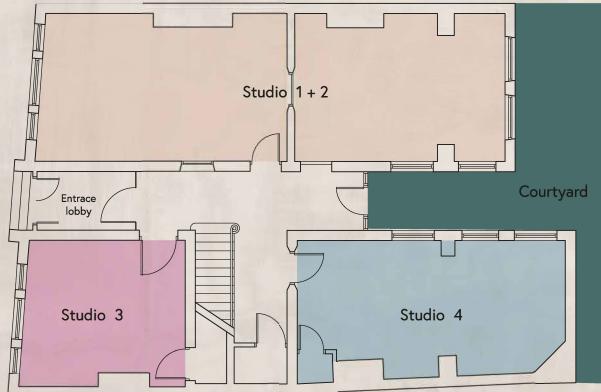

# GROUND FLOOR

DANISH BUILDINGS

| Studio 1+2 | 5 3 m <sup>2</sup> | 570ft <sup>2</sup> | £830 |
|------------|--------------------|--------------------|------|
| Studio 3   | 21 m <sup>2</sup>  | 226ft <sup>2</sup> | £330 |
| Studio 4   | 2 9 m <sup>2</sup> | 312ft <sup>2</sup> | £455 |

Price per month

Lease Terms:

Only a 12-month commitment.

| FΙ     | R    | ST    | F | L | 0 | 0 | R |  |
|--------|------|-------|---|---|---|---|---|--|
| DANISH | BUIL | DINGS |   |   |   |   |   |  |