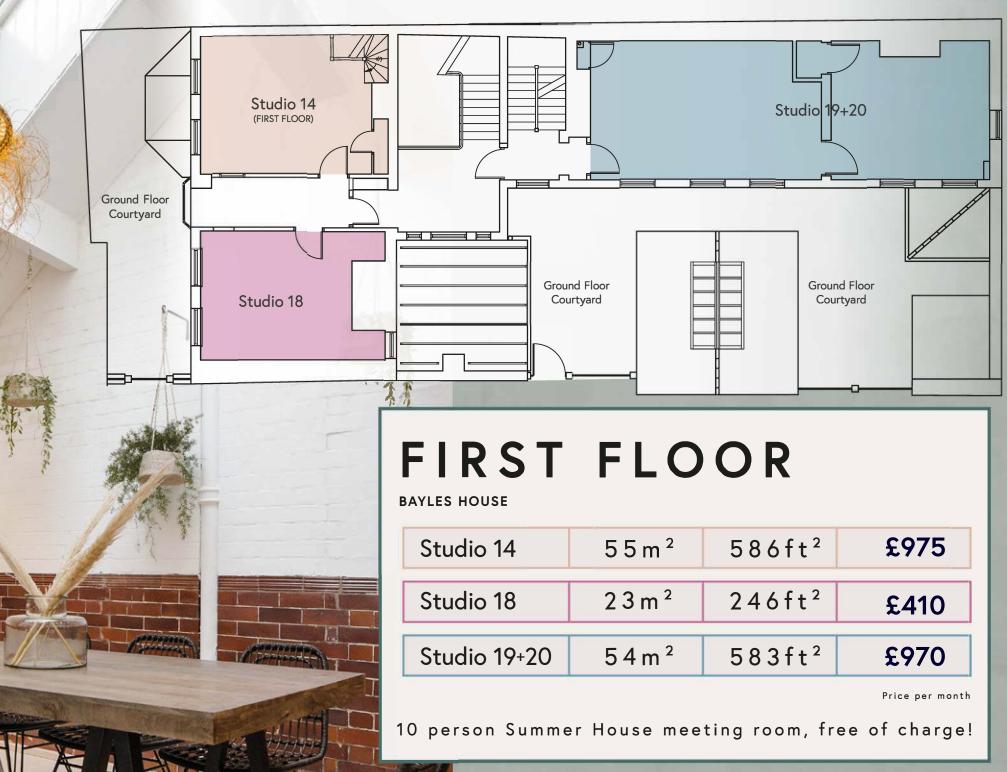

mini-fridge & kettle



## Designer kitchen & bathrooms Shower & secure cycle store



| Studio 8    | 19 m <sup>2</sup>  | 204ft <sup>2</sup> | £295           |
|-------------|--------------------|--------------------|----------------|
| Studio 9-11 | 6 3 m <sup>2</sup> | 676ft²             | £985           |
| Studio 12   | 19 m <sup>2</sup>  | 204ft <sup>2</sup> | £295           |
|             |                    |                    | Price per mont |



DANISH BUILDINGS

# **GROUND FLOOR**

**BAYLES HOUSE** 

| Studio 14 | 5 5 m <sup>2</sup> | 586ft <sup>2</sup> | £975 |
|-----------|--------------------|--------------------|------|
| Studio 15 | 2 3 m <sup>2</sup> | 247ft <sup>2</sup> | £411 |
| Studio 16 | 1 5 m <sup>2</sup> | 159ft <sup>2</sup> | £265 |

STUDIO 14 FIRST FLOOR











# LOCATION

## Hull Paragon Station

0.7 miles - 10 mins walk

Trinity Market

# Fruit Market / Hull Marina

0.3 miles - 6 mins walk

# CONTACT

Charlie Allenby T: 01482 647138 M:07415 960864 E: charlie@allenbycommercial.co.uk





@DANISH\_BUILDINGS

### DANISHBUILDINGS.CO.UK



@DANISH\_BUILDINGS