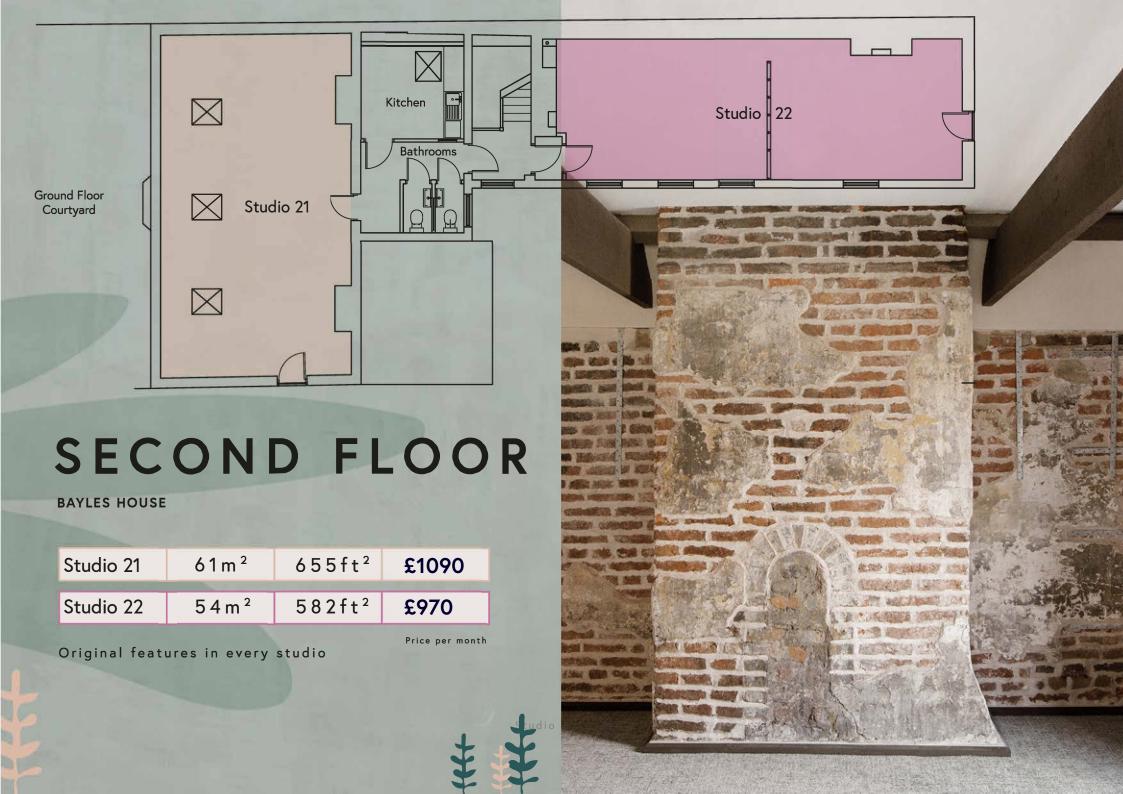

# **GROUND FLOOR**

**BAYLES HOUSE** 

| Studio 14 | 5 5 m <sup>2</sup> | 586ft <sup>2</sup> | £975 |
|-----------|--------------------|--------------------|------|
| Studio 15 | 2 3 m <sup>2</sup> | 247ft <sup>2</sup> | £411 |
| Studio 16 | 1 5 m <sup>2</sup> | 159ft <sup>2</sup> | £265 |