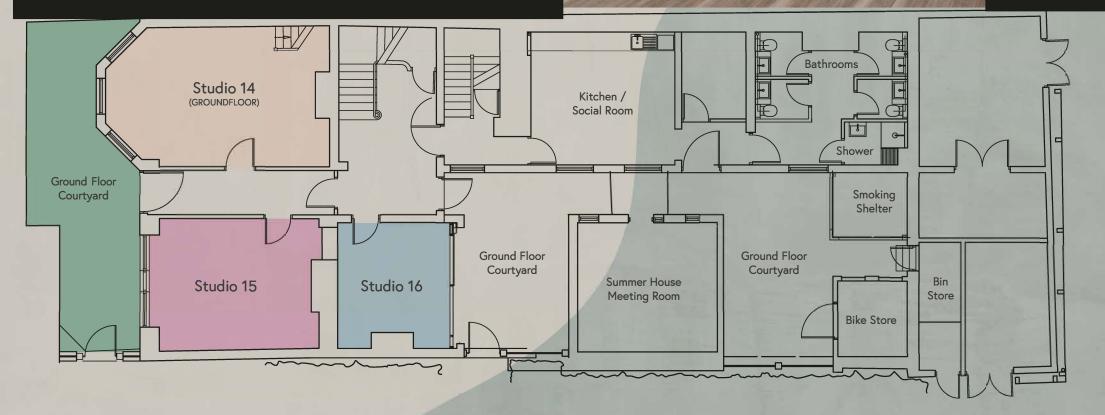

# **GROUND FLOOR**

**BAYLES HOUSE** 

| Studio 14 | 5 5 m <sup>2</sup> | 586ft <sup>2</sup> | £975 |
|-----------|--------------------|--------------------|------|
| Studio 15 | 2 3 m <sup>2</sup> | 247ft <sup>2</sup> | £411 |
| Studio 16 | 1 5 m <sup>2</sup> | 159ft <sup>2</sup> | £265 |