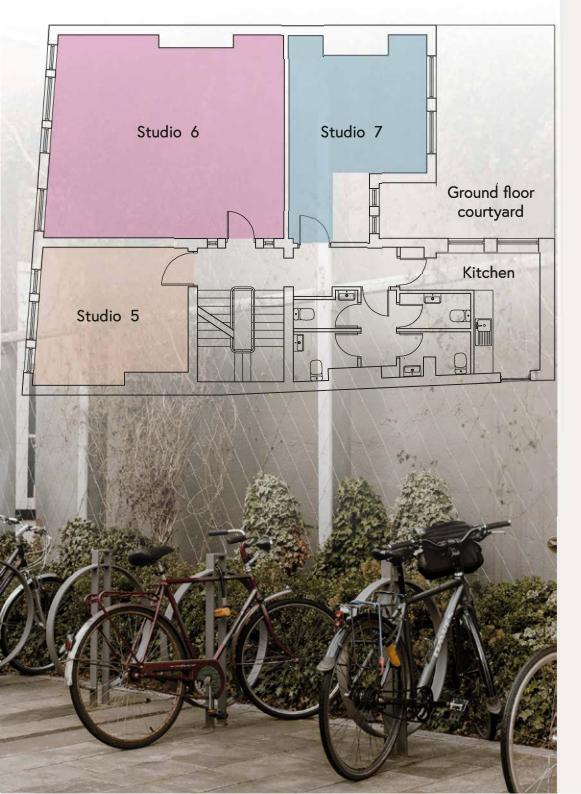

| Studio 5 | 19 m <sup>2</sup>  | 204ft <sup>2</sup> | £295            |  |
|----------|--------------------|--------------------|-----------------|--|
|          |                    |                    |                 |  |
| Studio 6 | 4 4 m <sup>2</sup> | 473ft <sup>2</sup> | £690            |  |
|          |                    |                    |                 |  |
| Studio 7 | 17 m <sup>2</sup>  | 182ft <sup>2</sup> | £265            |  |
|          |                    |                    | Price per month |  |

Tea point in each studio, including mini-fridge & kettle

## Designer kitchen & bathrooms Shower & secure cycle store

| Studio 8    | 19 m <sup>2</sup>  | 204ft <sup>2</sup> | £295           |
|-------------|--------------------|--------------------|----------------|
| Studio 9-11 | 6 3 m <sup>2</sup> | 676ft²             | £985           |
| Studio 12   | 19 m <sup>2</sup>  | 204ft <sup>2</sup> | £295           |
|             |                    |                    | Price per mont |