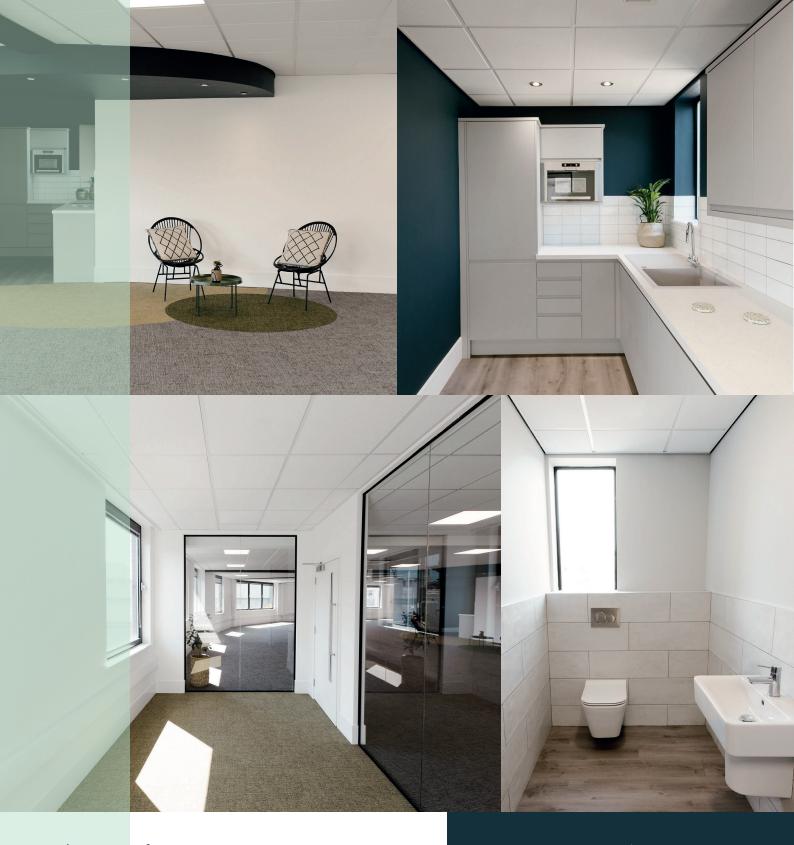

## Three floors of quality office space

1st floor 1,904 sqft

177 sqm

2nd floor 2,528 sqft

235 sqm

3rd floor 2,528 sqft

235 sqm

- Only £10 per sqft.
- Located in a prominent position in Hull City Centre, directly opposite Princes Quay Shopping Centre and Hull City Hall.
- Open plan offices, capable of subdivision.
- Refurbished in 2020 to a high specification.
- Available as a whole or on a floor by floor basis.
- Aircon & heating systems.