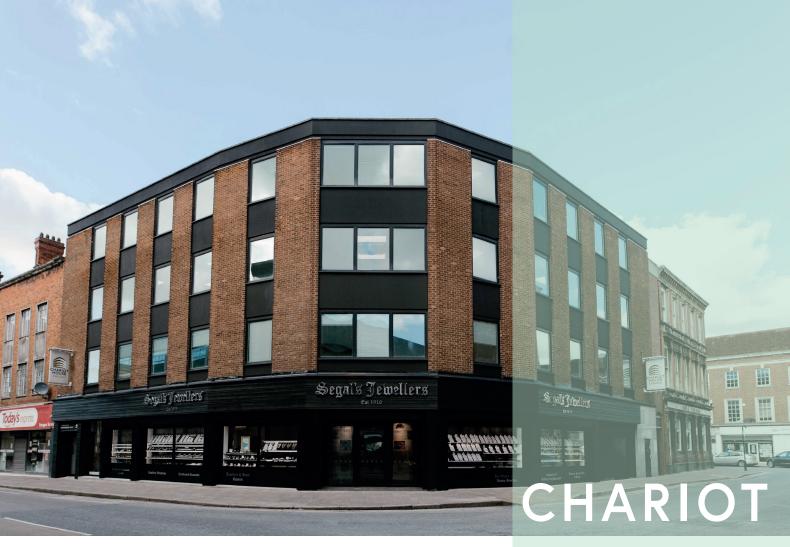

## Three floors of quality office space

1st floor 1,904 sqft

177 sqm

2nd floor 2,528 sqft

235 sqm

3rd floor 2,528 sqft

235 sqm

- Only £10 per sqft.
- Located in a prominent position in Hull City Centre, directly opposite Princes Quay Shopping Centre and Hull City Hall.
- Open plan offices, capable of subdivision.
- Refurbished in 2020 to a high specification.
- Available as a whole or on a floor by floor basis.
- Aircon & heating systems.