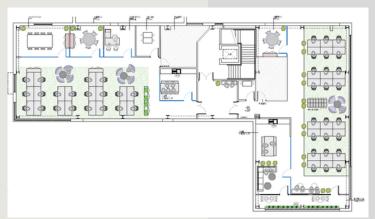

# floor plans

# second floor

The 2nd floor boats panoramic views across the city from a private external balcony. Independent lift access, kitchen and toilets, all to a designer high quality finish.