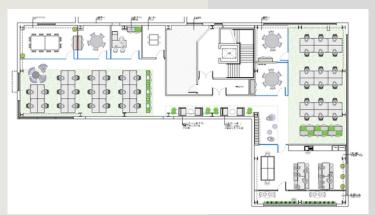

# floor plans

# second floor

The 2nd floor boats panoramic views across the city from a private external balcony. Independent lift access, kitchen and toilets, all to a designer high quality finish.